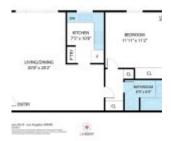

## 11284 MONTANA AVE, LOS ANGELES, CA 90049, USA

https://theelliottco.com

LEASED. 1 BEDROOM / 1 BATH – Welcome to The Montaveda in Westwood Hills. Gated, courtyard Mid-Century building of 24 units is centrally located to Westwood Village, UCLA, Brentwood, Bel-Air, and Santa Monica. Easy access to the 405 gets you anywhere in L.A. First floor 1+1. Kitchen features gas range, microwave, dishwasher and refrigerator. Lots...

- 1 bed
- 1 bath





## **Building Details**

**Cooling features:** Ceiling fans and AC units in bedroom

Heating features: Wall furnace

## **Floor Plans**



11284 Montana Avenue, Los Angeles 90049